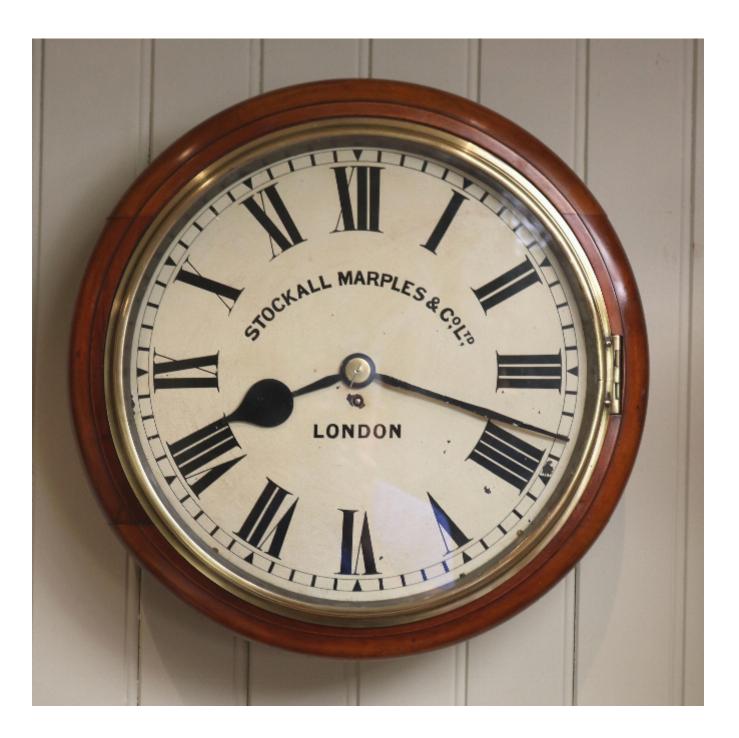

## Very Large Fusee Dial Clock

Sold

REF: 287909 Height: 58 cm (22.8") Width: 58 cm (22.8") Depth: 21 cm (8.3")

## Description

A very large and impressive fusee dial clock. The 23 inch diameter solid mahogany case is of traditional pegged construction, with side and base inspection doors. The heavy brass bezel covers an 18 inch white enamel dial that is signed by the maker, Stockall & Marples & Co. Ltd. London. It has a heavily engineered 8 day chain driven fusee movement, with internally counterpoised hour and minute hands. The makers are listed as working in Clerkenwell and were makers of industrial clocks.