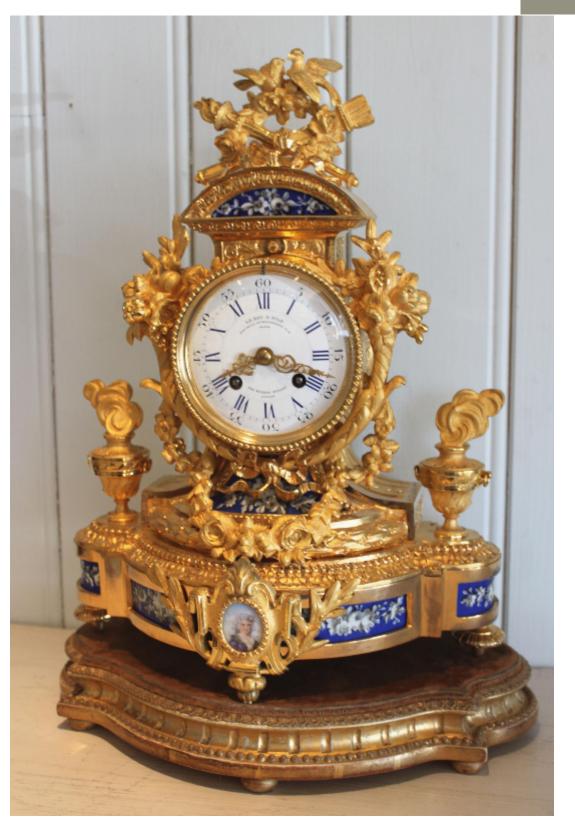

## Description

A fine and impressive gilt ormolu mantel clock in the Louis XVI style. It has a case embellished with floral and acanthus swags, urns with feather plumes and nesting birds. The case is inset with hand enamelled porcelain panels. The white enamel dial is signed by the Makers,Le Roy & Fils (Sons of Le Roy) It has an 8 day bell striking pendulum movement and is numbered and signed 6750 Le Roy & Fil.