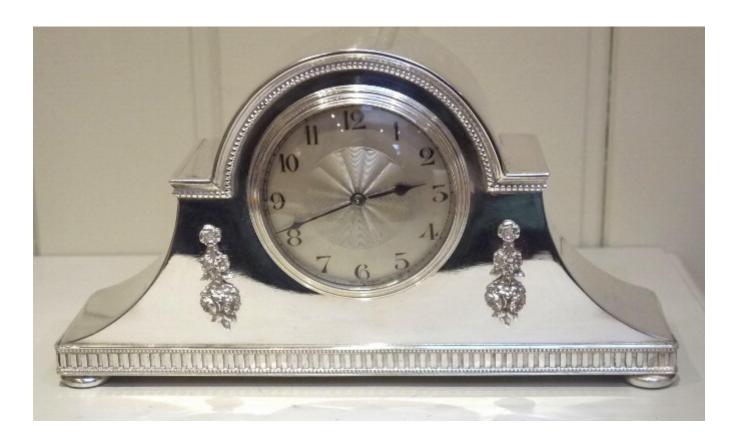

## Edwardian Silver Plated Mantel Clock

Sold

Worboys Antiques & Clocks The Old Forge, Silver Hill, Chalfont St Giles, Buckinghamshire, HP8 4PY, England sales@worboysantiques.co.uk +44 (0)1494 931 812 www.worboysantiques.co.uk REF: 114756 Height: 28 cm (11") Width: 15.5 cm (6.1") Depth: 7 cm (2.8")

## Description

A silver plated mantel clock, in a classic Edwardian case, having a break arch top, raised and gallery mouldings and two applied cast floral garlands to the front. The silvered dial has engine turned decoration to the centre and black numerals. It has an 8 day movement with a lever platform.