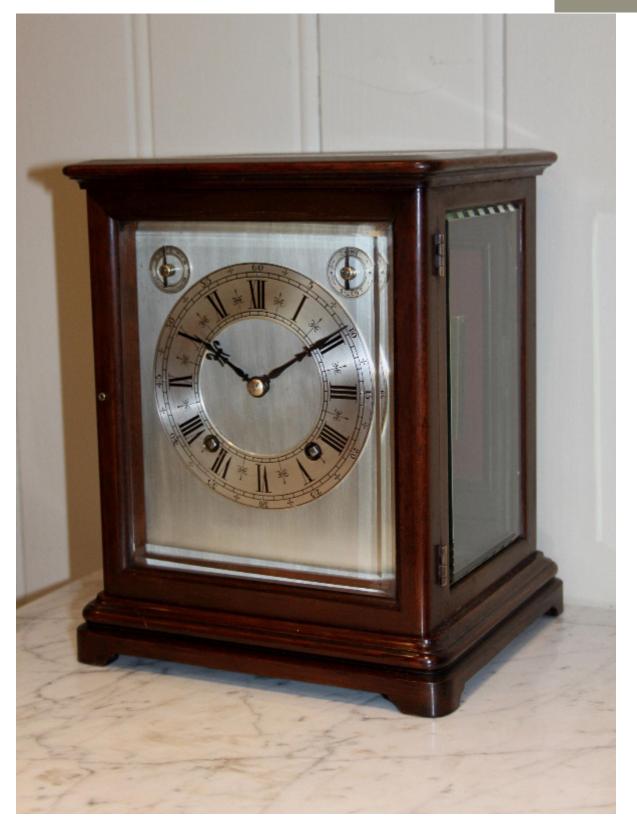

## Edwardian Four Glass Ting Tang Mantel Clock

Sold

Worboys Antiques & Clocks The Old Forge, Silver Hill, Chalfont St Giles, Buckinghamshire, HP8 4PY, England sales@worboysantiques.co.uk +44 (0)1494 931 812 www.worboysantiques.co.uk REF: 116466 Height: 26 cm (10.2") Width: 21 cm (8.3") Depth: 19 cm (7.5")

## Description

Edwardian four glass mantel clock having a mahogany case with glazed sides top and front door with a thick bevel edge glass. The silvered dial has an engraved chapter ring with a regulator dial and strike silent feature. It has an eight day quarter ting tang chime movement made by W & H